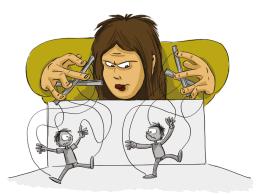

## Puppeteer

Bystander who creates the situation, initiates, or performs the first actions.