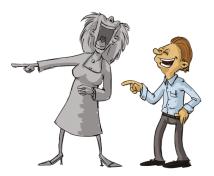

This tool is based on six types of bystander, each of which illustrates typical ways of reacting when witnessing somehting offensive:

**BFA** 

## Puppeteer



Bystander who creates the situation, initiates, or performs the first actions.

## **Passive bystander**



Walks away or stays silent and does nothing – even if the person have the opportunity to intervene.

## Sympathiser

\_\_\_\_\_



Shows sympathy, for example by offering comfort and support one-to-one.

Assistent



Active participant in negative situations, for example by laughing/finding them amusing.



Helps find a solution, for example by actively intervening in the situation or by talking to the parties together/separately afterwards.

Defender

\_\_\_\_\_



Takes sides and defends the co-worker publicly.