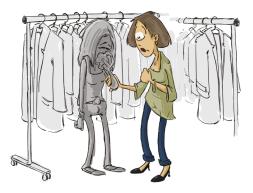

## Sympathiser

\_\_\_\_\_

Shows sympathy, for example by offering comfort and support one-to-one.

Assistent

Active participant in negative situations, for example by laughing/finding them amusing.

Helps find a solution, for example by actively intervening in the situation or by talking to the parties together/separately afterwards.