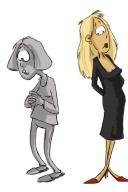

## **Passive bystander**

Walks away or stays silent and does nothing – even if the person have the opportunity to intervene.